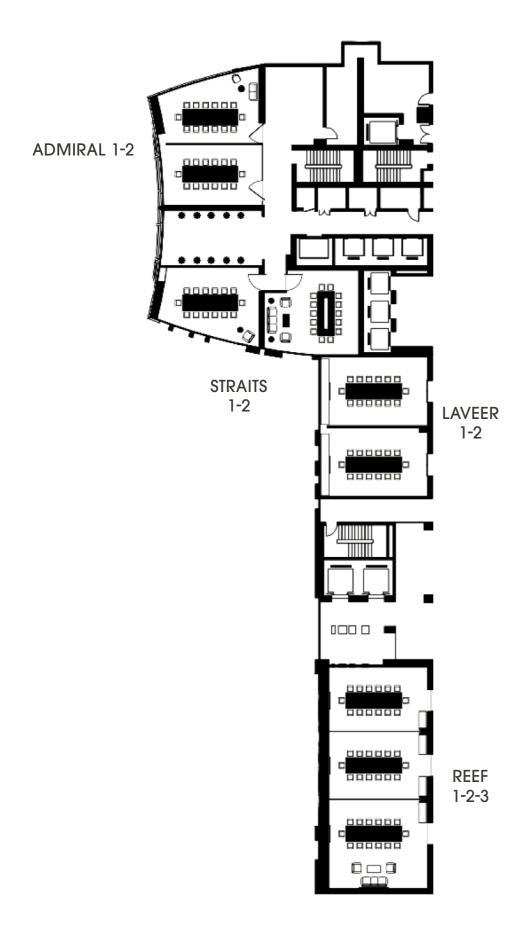

Afternoon coffee break

(cold & hot items, sweets & pastries)

| Name of Room | Theatre Style | Boardroom | Cabaret | Classroom | U-Shape |
|--------------|---------------|-----------|---------|-----------|---------|
| REEF         | 130           | 40        | 70      | 70        | 40      |
| REEF 1       | 30            | 16        | 18      | 18        | 16      |
| REEF 2       | 30            | 16        | 18      | 18        | 16      |
| REEF 3       | 40            | 18        | 24      | 24        | 18      |
| REEF 1&2     | 60            | 26        | 36      | 36        | 26      |
| REEF 2&3     | 30            | 30        | 48      | 48        | 30      |
| ADMIRAL      | 50            | 24        | 30      | 30        | 24      |
| LAVEER 1     | -             | 14        | -       | -         | -       |
| LAVEER 2     | -             | 14        | -       | -         | -       |
| STRAITS 1    | 30            | 14        | 18      | 18        | 14      |
| STRAITS 2    | 30            | 14        | 18      | 18        | 14      |
| BOARDROOM    | -             | 10        | -       | -         | -       |
| GINTER       | 50            | 16        | 24      | 24        | 16      |

## A DESTINATION LIKE NO OTHER

InterContinental Dubai Marina is a five-star luxury hotel in the heart of Dubai's vibrant Marina and is within easy reach of key business locations. When you need to make progress it's a good idea to get everyone around a table, and what better place to do so than at one of our nine Meeting Rooms. Business events can be orchestrated to perfection within these stylish venues which feature large conference tables, grand windows letting in plenty of natural light and the latest technology. Accommodating 12 to 150 guests, they are the perfect choice for all kind of events.