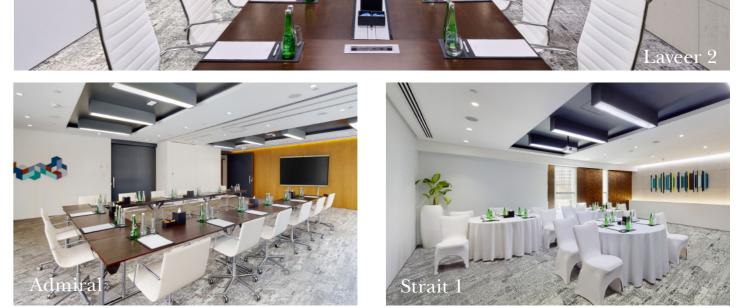

Afternoon coffee break

(cold & hot items, sweets & pastries)

| Name of Room | Theatre Style | Boardroom | Cabaret | Classroom | U-Shape |
|--------------|---------------|-----------|---------|-----------|---------|
| REEF         | 130           | 40        | 70      | 70        | 40      |
| REEF 1       | 30            | 16        | 18      | 18        | 16      |
| REEF 2       | 30            | 16        | 18      | 18        | 16      |
| REEF 3       | 40            | 18        | 24      | 24        | 18      |
| REEF 1&2     | 60            | 26        | 36      | 36        | 26      |
| REEF 2&3     | 30            | 30        | 48      | 48        | 30      |
| ADMIRAL      | 50            | 24        | 30      | 30        | 24      |
| LAVEER 1     | -             | 14        | -       | -         | -       |
| LAVEER 2     | -             | 14        | -       | -         | -       |
| STRAITS 1    | 30            | 14        | 18      | 18        | 14      |
| STRAITS 2    | 30            | 14        | 18      | 18        | 14      |
| BOARDROOM    | -             | 10        | -       | -         | -       |
| GINTER       | 50            | 16        | 24      | 24        | 16      |

## A DESTINATION LIKE NO OTHER

InterContinental Dubai Marina is a five-star luxury hotel in the heart of Dubai's vibrant Marina and is within easy reach of key business locations. When you need to make progress it's a good idea to get everyone around a table, and what better place to do so than at one of our nine Meeting Rooms. Business events can be orchestrated to perfection within these stylish venues which feature large conference tables, grand windows letting in plenty of natural light and the latest technology. Accommodating 12 to 150 guests, they are the perfect choice for all kind of events.