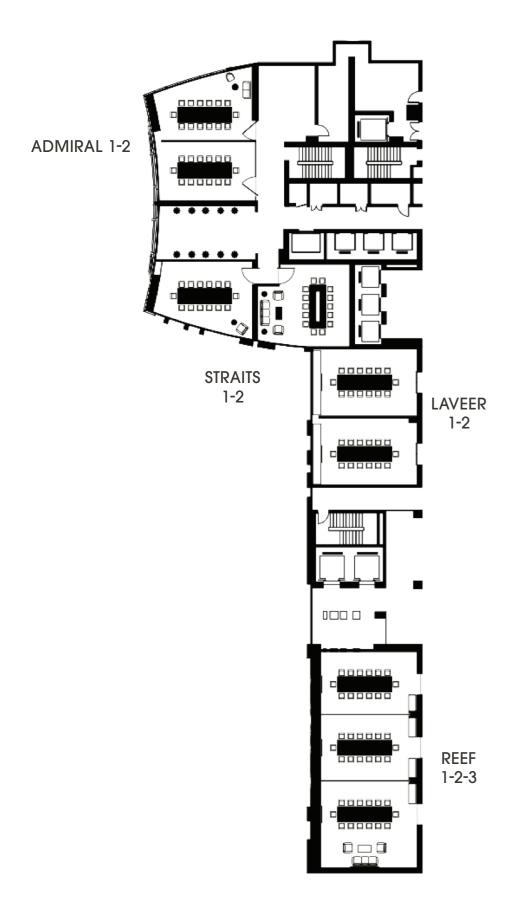

#### MEETING ROOMS

| REEF      | 140 | -  | 80 | 140 | -  |
|-----------|-----|----|----|-----|----|
| REEF 1    | 30  | 18 | 18 | 18  | 15 |
| REEF 2    | 30  | 18 | 18 | 18  | 15 |
| REEF 3    | 40  | 18 | 24 | 24  | 18 |
| REEF 2&3  | 80  | 32 | 48 | 54  | 30 |
| ADMIRAL   | 50  | 15 | 30 | 30  | 21 |
| LAVEER 1  | -   | 15 | -  | -   | -  |
| LAVEER 2  | -   | 15 | -  | -   | -  |
| STRAITS 1 | 25  | 18 | 24 | 18  | 14 |
| STRAITS 2 | 25  | 18 | 18 | 18  | 14 |
| BOARDROOM | -   | 12 | -  | -   | -  |
| GINTER    | 45  | 14 | 30 | 18  | 18 |
| l         |     |    |    |     |    |

# A DESTINATION LIKE NO OTHER

InterContinental Dubai Marina is a five-star luxury hotel in the heart of Dubai's vibrant Marina and is within easy reach of key business locations. When you need to make progress it's a good idea to get everyone around a table, and what better place to do so than at one of our nine Meeting Rooms. Business events can be orchestrated to perfection within these stylish venues which feature large conference tables, grand windows letting in plenty of natural light and the latest technology. Accommodating 12 to 150 guests, they are the perfect choice for all kind of events.