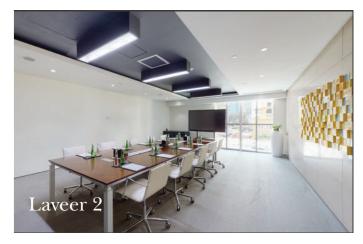

#### MEETING ROOMS

| REEF      | 140 | -  | 80 | 140 | -  |
|-----------|-----|----|----|-----|----|
| REEF 1    | 30  | 18 | 18 | 18  | 15 |
| REEF 2    | 30  | 18 | 18 | 18  | 15 |
| REEF 3    | 40  | 18 | 24 | 24  | 18 |
| REEF 2&3  | 80  | 32 | 48 | 54  | 30 |
| ADMIRAL   | 50  | 15 | 30 | 30  | 21 |
| LAVEER 1  | -   | 15 | -  | -   | -  |
| LAVEER 2  | -   | 15 | -  | -   | -  |
| STRAITS 1 | 25  | 18 | 24 | 18  | 14 |
| STRAITS 2 | 25  | 18 | 18 | 18  | 14 |
| BOARDROOM | -   | 12 | -  | -   | -  |
| GINTER    | 45  | 14 | 30 | 18  | 18 |
| l         |     |    |    |     |    |

# A DESTINATION LIKE NO OTHER

InterContinental Dubai Marina is a five-star luxury hotel in the heart of Dubai's vibrant Marina and is within easy reach of key business locations. When you need to make progress it's a good idea to get everyone around a table, and what better place to do so than at one of our nine Meeting Rooms. Business events can be orchestrated to perfection within these stylish venues which feature large conference tables, grand windows letting in plenty of natural light and the latest technology. Accommodating 12 to 150 guests, they are the perfect choice for all kind of events.