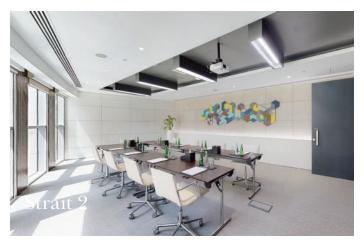

#### MEETING ROOMS

| REEF      | 140 | -  | 80 | 140 | -  |
|-----------|-----|----|----|-----|----|
| REEF 1    | 30  | 18 | 18 | 18  | 15 |
| REEF 2    | 30  | 18 | 18 | 18  | 15 |
| REEF 3    | 40  | 18 | 24 | 24  | 18 |
| REEF 2&3  | 80  | 32 | 48 | 54  | 30 |
| ADMIRAL   | 50  | 15 | 30 | 30  | 21 |
| LAVEER 1  | -   | 15 | -  | -   | -  |
| LAVEER 2  | -   | 15 | -  | -   | -  |
| STRAITS 1 | 25  | 18 | 24 | 18  | 14 |
| STRAITS 2 | 25  | 18 | 18 | 18  | 14 |
| BOARDROOM | -   | 12 | -  | -   | -  |
| GINTER    | 45  | 14 | 30 | 18  | 18 |
| l         |     |    |    |     |    |

# A DESTINATION LIKE NO OTHER

InterContinental Dubai Marina is a five-star luxury hotel in the heart of Dubai's vibrant Marina and is within easy reach of key business locations. When you need to make progress it's a good idea to get everyone around a table, and what better place to do so than at one of our nine Meeting Rooms. Business events can be orchestrated to perfection within these stylish venues which feature large conference tables, grand windows letting in plenty of natural light and the latest technology. Accommodating 12 to 150 guests, they are the perfect choice for all kind of events.