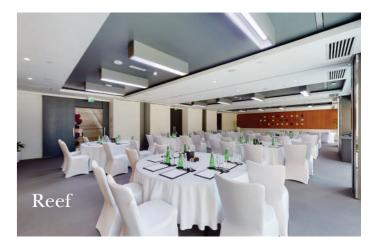

#### MEETING ROOMS

| REEF      | 140 | -  | 80 | 140 | -  |
|-----------|-----|----|----|-----|----|
| REEF 1    | 30  | 18 | 18 | 18  | 15 |
| REEF 2    | 30  | 18 | 18 | 18  | 15 |
| REEF 3    | 40  | 18 | 24 | 24  | 18 |
| REEF 2&3  | 80  | 32 | 48 | 54  | 30 |
| ADMIRAL   | 50  | 15 | 30 | 30  | 21 |
| LAVEER 1  | -   | 15 | -  | -   | -  |
| LAVEER 2  | -   | 15 | -  | -   | -  |
| STRAITS 1 | 25  | 18 | 24 | 18  | 14 |
| STRAITS 2 | 25  | 18 | 18 | 18  | 14 |
| BOARDROOM | -   | 12 | -  | -   | -  |
| GINTER    | 45  | 14 | 30 | 18  | 18 |
| l         |     |    |    |     |    |