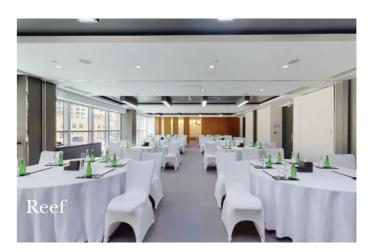

#### MEETING ROOMS

| REEF      | 140 | -  | 80 | 140 | -  |
|-----------|-----|----|----|-----|----|
| REEF 1    | 30  | 18 | 18 | 18  | 15 |
| REEF 2    | 30  | 18 | 18 | 18  | 15 |
| REEF 3    | 40  | 18 | 24 | 24  | 18 |
| REEF 2&3  | 80  | 32 | 48 | 54  | 30 |
| ADMIRAL   | 50  | 15 | 30 | 30  | 21 |
| LAVEER 1  | -   | 15 | -  | -   | -  |
| LAVEER 2  | -   | 15 | -  | -   | -  |
| STRAITS 1 | 25  | 18 | 24 | 18  | 14 |
| STRAITS 2 | 25  | 18 | 18 | 18  | 14 |
| BOARDROOM | -   | 12 | -  | -   | -  |
| GINTER    | 45  | 14 | 30 | 18  | 18 |
| l         |     |    |    |     |    |

# A DESTINATION LIKE NO OTHER

InterContinental Dubai Marina is a five-star luxury hotel in the heart of Dubai's vibrant Marina and is within easy reach of key business locations. When you need to make progress it's a good idea to get everyone around a table, and what better place to do so than at one of our nine Meeting Rooms. Business events can be orchestrated to perfection within these stylish venues which feature large conference tables, grand windows letting in plenty of natural light and the latest technology. Accommodating 12 to 150 guests, they are the perfect choice for all kind of events.