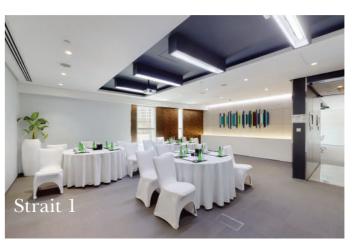

#### MEETING ROOMS

| REEF      | 140 | -  | 80 | 140 | -  |
|-----------|-----|----|----|-----|----|
| REEF 1    | 30  | 18 | 18 | 18  | 15 |
| REEF 2    | 30  | 18 | 18 | 18  | 15 |
| REEF 3    | 40  | 18 | 24 | 24  | 18 |
| REEF 2&3  | 80  | 32 | 48 | 54  | 30 |
| ADMIRAL   | 50  | 15 | 30 | 30  | 21 |
| LAVEER 1  | -   | 15 | -  | -   | -  |
| LAVEER 2  | -   | 15 | -  | -   | -  |
| STRAITS 1 | 25  | 18 | 24 | 18  | 14 |
| STRAITS 2 | 25  | 18 | 18 | 18  | 14 |
| BOARDROOM | -   | 12 | -  | -   | -  |
| GINTER    | 45  | 14 | 30 | 18  | 18 |
| l         |     |    |    |     |    |

# A DESTINATION LIKE NO OTHER

InterContinental Dubai Marina is a five-star luxury hotel in the heart of Dubai's vibrant Marina and is within easy reach of key business locations. When you need to make progress it's a good idea to get everyone around a table, and what better place to do so than at one of our nine Meeting Rooms. Business events can be orchestrated to perfection within these stylish venues which feature large conference tables, grand windows letting in plenty of natural light and the latest technology. Accommodating 12 to 150 guests, they are the perfect choice for all kind of events.