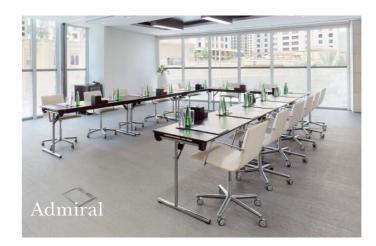

#### MEETING ROOMS

| REEF      | 140 | -  | 80 | 140 | -  |
|-----------|-----|----|----|-----|----|
| REEF 1    | 30  | 18 | 18 | 18  | 15 |
| REEF 2    | 30  | 18 | 18 | 18  | 15 |
| REEF 3    | 40  | 18 | 24 | 24  | 18 |
| REEF 2&3  | 80  | 32 | 48 | 54  | 30 |
| ADMIRAL   | 50  | 15 | 30 | 30  | 21 |
| LAVEER 1  | -   | 15 | -  | -   | -  |
| LAVEER 2  | -   | 15 | -  | -   | -  |
| STRAITS 1 | 25  | 18 | 24 | 18  | 14 |
| STRAITS 2 | 25  | 18 | 18 | 18  | 14 |
| BOARDROOM | -   | 12 | -  | -   | -  |
| GINTER    | 45  | 14 | 30 | 18  | 18 |
| l         |     |    |    |     |    |